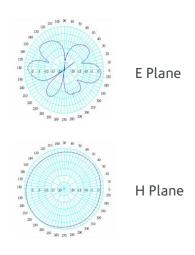

nding value. These affordable antennas are rugged and flexible, making them suitable for a wide variety of applications. Each antenna features a flexible articulating mount.

## Specifications

| SKU                       | 422964          |
|---------------------------|-----------------|
| Manufacturer Part Number  | TWS2400-5-RPTNC |
| Operating Frequency Range | 2.4 GHz         |
| Gain                      | 5.5 dBi         |
| Polarization              | Vertical        |
| Horizontal Beamwidth      | 360°            |
| VSWR                      | ≤ 2.0           |
| Nominal Impedance         | 50 Ohms         |
| Number of Ports           | 1               |
| RF Connector              | RPTNC Male      |
| Application               | Indoor          |



## **Radiation Patterns**